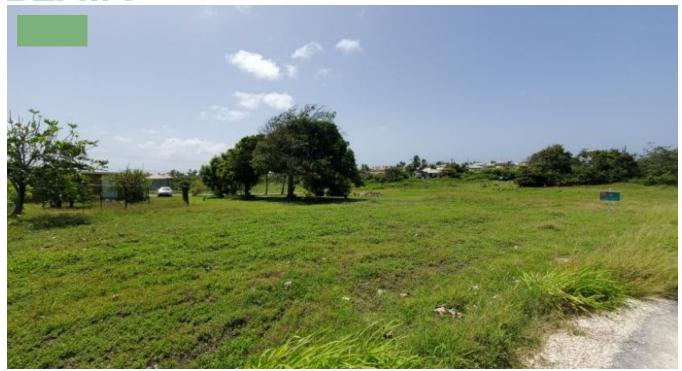

## LOT 5 CAVELAND

Flat, rectangular shaped lot in a cool and quiet neighbourhood which is situated a few minutes from some of the most picturesque beaches on the island, these include "Crane Beach", "Foul Bay Beach", "Sam Lord's Castle" to a name a few. The land offers the potential to be developed as a private residence and offers easy access to the shopping facilities in nearby "Six Roads".