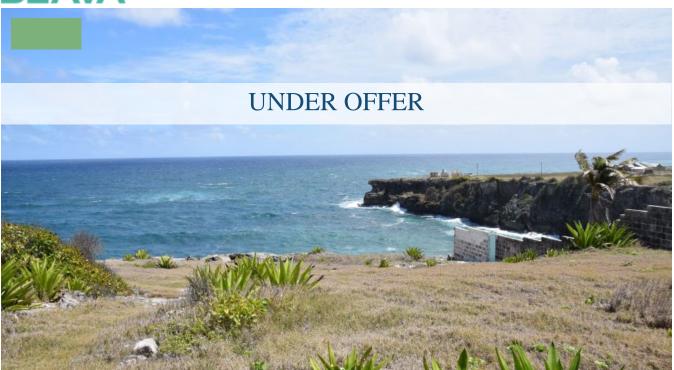

## RAGGED POINT LOT ON SEAFRONT WITH RUIN

This large lot comprising approximately 92700 sq. ft. on the ocean front is located just to the South of the Ragged Point lighthouse. Please zoom in on the google map on this listing to see the pinned location (Use satellite map). There is a right of way through the property leading to the lot located immediately to the South of this property. The ruin, located on the land is to the west of the right of way, has a spectacular view toward the ocean and coast line as the unbuildable land on the other side (East) of the right of way slopes down to the cliff front.

The property being offered for sale includes Lot 29A in the Ragged Point development which allows for an additional access to the property and building from the South Eastern corner as shown on the plan