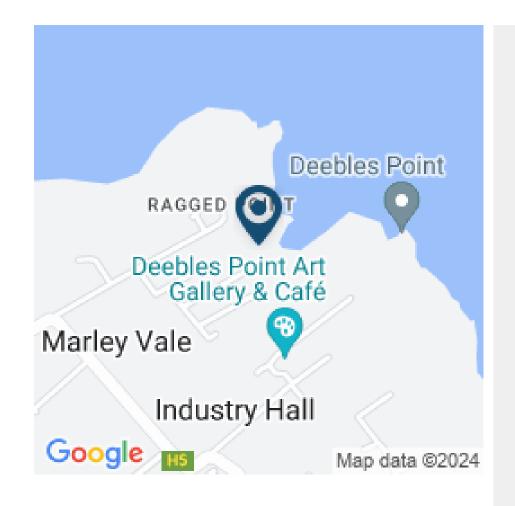

## RAGGED POINT LOT ON SEAFRONT WITH RUIN

This large lot comprising approximately 92700 sq. ft. on the ocean front is located just to the South of the Ragged Point lighthouse. Please zoom in on the google map on this listing to see the pinned location (Use satellite map). There is a right of way through the property leading to the lot located immediately to the South of this property. The ruin, located on the land is to the west of the right of way, has a spectacular view toward the ocean and coast line as the unbuildable land on the other side (East) of the right of way slopes down to the cliff front.