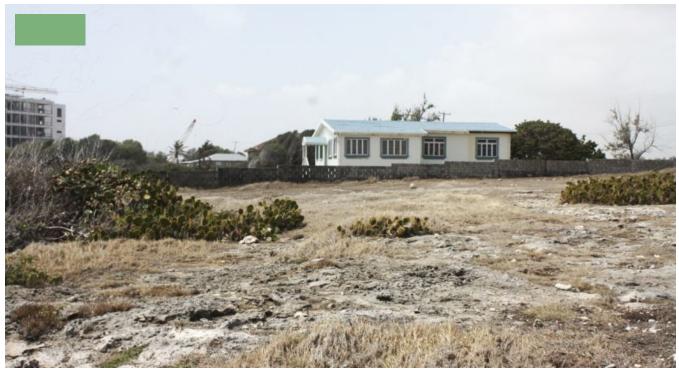

## WELLHOUSE BAY DEV. OCEAN FRONT UNDER BDS\$1,810,000.00

Look no further — Wellhouse Bay Development has a lot for you. With lot sizes ranging from 4,418 sq.ft. to 45,647 Phase 3 has a plot of land to suit your needs. The Development comprises of 113 varied sized lots, one of the lots, Lot 116 is an ocean front property with existing structure with land measuring 41,881 sq.ft. These lovely residential lots are walking distance from the cliff, are considered flat and of a great size. The location is perfect for fresh ocean breezes which is a plus. The Developers have included a pathway running along the cliff of the Development where one can enjoy the views and tranquility of the area. Wellhouse Bay is a short drive to Six Roads with its many amenities while Harrismith Beach and Long Bay are a short distance away. Great location for a healthy lifestyle. Give us a call and we would be happy to show you these lovely lots. E&OE.