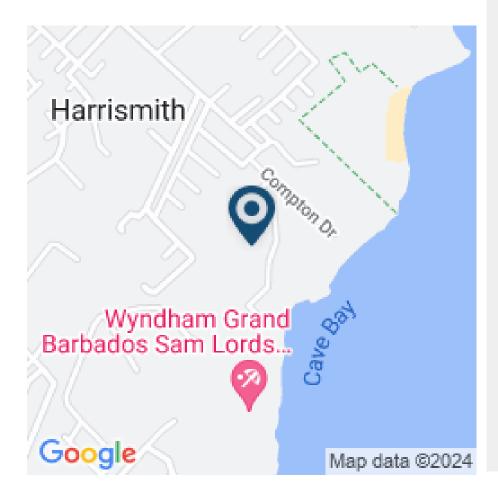

## WELLHOUSE BAY DEV. UNDER BDS\$150,000.00

Saint Philip, Barbados

Look no further – Wellhouse Bay Development has a lot for you. With lot sizes ranging from 4,418 sq.ft. to 45,647 Phase 3 has a plot of land to suit your needs. The Development comprises of 113 varied sized lots, one of the lots, Lot 116 is an ocean front property with existing structure with land measuring 41,881 sq.ft. These lovely residential lots are walking distance from the cliff, are considered flat and of a great size. The location is perfect for fresh ocean breezes which is a plus. The Developers have included a pathway running along the cliff of the Development where one can enjoy the views and tranquility of the area. Wellhouse Bay is a short drive to Six Roads with its many amenities while Harrismith Beach and Long Bay are a short distance away. Great location for a healthy lifestyle. Give us a call and we would be happy to show you these lovely lots. E&OE.