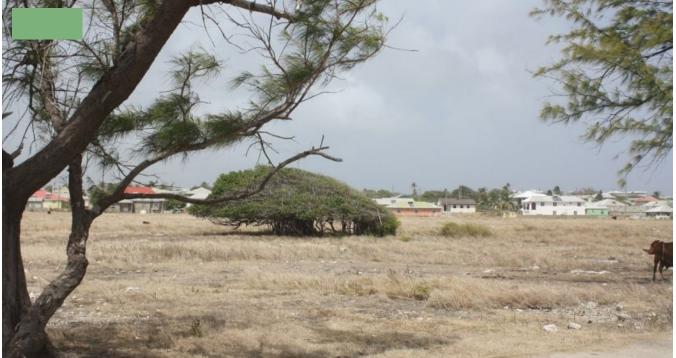

## WELLHOUSE BAY DEV. UNDER BDS\$150,000.00

Saint Philip, Barbados

Look no further – Wellhouse Bay Development has a lot for you. With lot sizes ranging from 4,418 sq.ft. to 45,647 Phase 3 has a plot of land to suit your needs. The Development comprises of 113 varied sized lots, one of the lots, Lot 116 is an ocean front property with existing structure with land measuring 41,881 sq.ft. These lovely residential lots are walking distance from the cliff, are considered flat and of a great size. The location is perfect for fresh ocean breezes which is a plus. The Developers have included a pathway running along the cliff of the Development where one can enjoy the views and tranquility of the area. Wellhouse Bay is a short drive to Six Roads with its many amenities while Harrismith Beach and Long Bay are a short distance away. Great location for a healthy lifestyle. Give us a call and we would be happy to show you these lovely lots. E&OE.