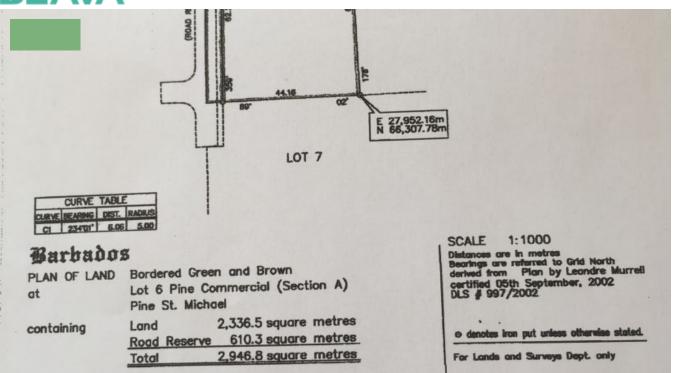

## LOT 6 PINE COMMERCIAL PINE ST. MICHAEL

Saint Michael, Barbados

Barbados Commercial Land Sales - :

This portion of commercail land is situated in Pine Commercial District which is just off the ABC Highway and is a stone trow away from the Bussa Roundabout and Haggatt Hall. This commercial area is a hive of activity and growth has been constant and productive for over 30 years. The land area of 25,149.85 square feet is well positioned in the district and with a rectangular shape, the most noticable feature of this lot #6 is that it has a sleep slope, it has road reserve on two sides of the corner lot and allows for several alternatives for incoming and outgong traffic in architectural design and can be purposed for most industrial and commercial operations.