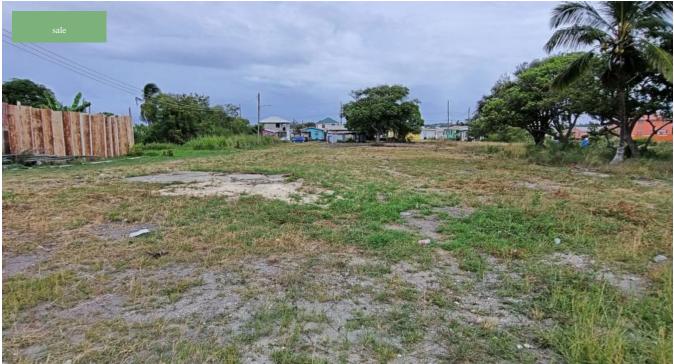

## MARCHFIELD, ST. PHILIP

Saint Philip, Barbados

Situated just a stone's throw from the commercial hub of Six Cross-Roads in St. Philip, is this small run of 4 residential lots. The area has developed into the busiest commercial hub on the south-east side of the island and offers easy access to schools, shops, bars, restaurants, and other amenities with the airport only a short drive away.

Availale Lots

Lot 2 \$ 105,995.00 BDS - 4,999.83 square feet

Lot 3 \$ 121,995.00 BDS - 5,715.64 square feet

Lot 4 \$ 149,000 BDS - 7,167.75 square feet

Lot 5 \$ 127,000 BDS - 6,000.88 square feet