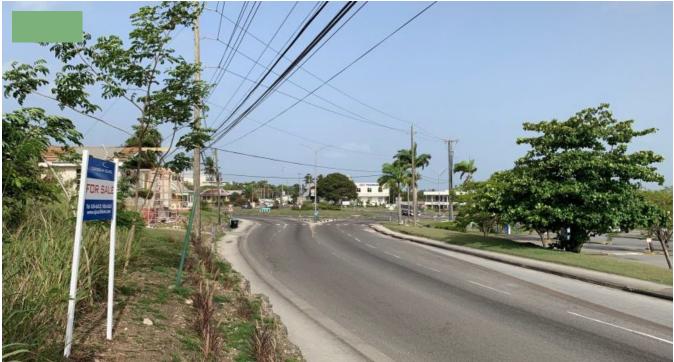

## HAGGATT HALL, THE FARM

Saint Michael, Barbados

Located in Haggatt Hall with the entrance to the site opposite the well-known Sky Mall Plaza just off the Bussa roundabout on the Highway, is this large piece of land with Town Planning permission granted for development into partly commercial and partly residential use. The area is rapidly developing into a commercial hub with recent additions such as I-Mart, Starbucks and the opening of the Ross University Campus. With amenities such as banking, the supermarket, the Mall all nearby and easy access to Bridgetown, Warrens, Wildey, the Airport and the country, this location is set to see tremendous growth over the coming years. The site has been granted residential use on either side of the main access onto the land which is opposite the Entrance to Sky Mall with commercial use granted in the heart of the development.Land Size : 12.7 acresSALE PRICE: US\$2,975,000 / BDS\$5,950,000