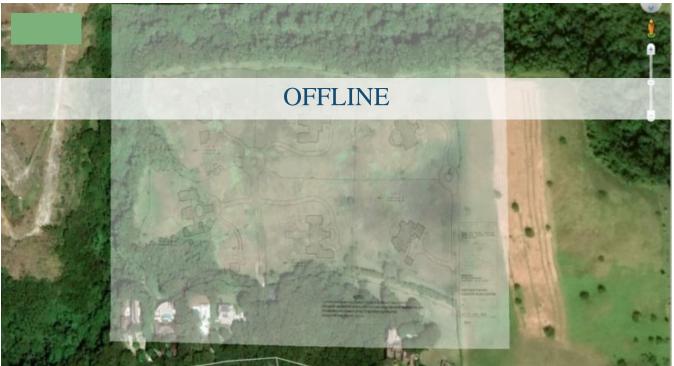

## GULLY RIDGE, ST JAMES. PRIME DEVELOPMENT LAND WITH PLANNING PERMISSION

Prime Barbados Development Site For Sale. Located along Sion Hill, St. James, Gully Ridge offers a fantastic residential site totaling an approximate 21 acres of land.

Set on a high ridge overlooking the West Coast of Barbados, the site commands spectacular views of the Caribbean Sea and is bordered by deep gullies to the north and west.

Tranquil, cool and breezy, this prime parcel maintains excellent potential for development with planning permission approvals for a 6 lot subdivision. A prime spot situated within an upscale neighbourhood.