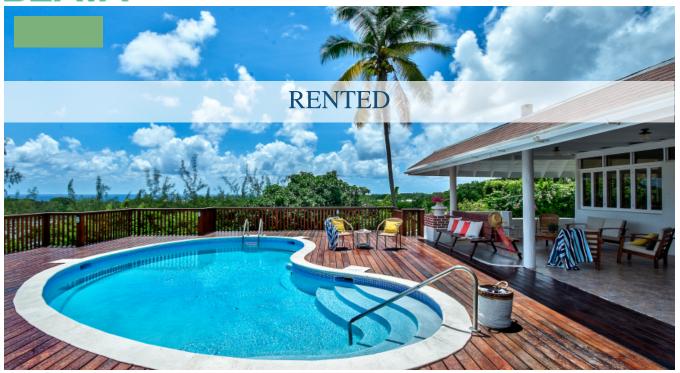

## Exclusive Listing

This light-filled, open-plan home, sits atop Rendezvous Ridge and boasts expansive, uninterrupted views of the south coast of the island. It overlooks Rockley golf course and whilst sitting on the spacious deck one enjoys cooling breezes and stunning sunsets. And at certain times of the year, you might be lucky to witness whales frolicking in the distance.

One walks from the open plan kitchen, living room, and dining room onto a covered patio and bar area. An inviting crystal clear pool is surrounded by a beautiful pool deck that affords one of the most stunning views of the south coast of the island.