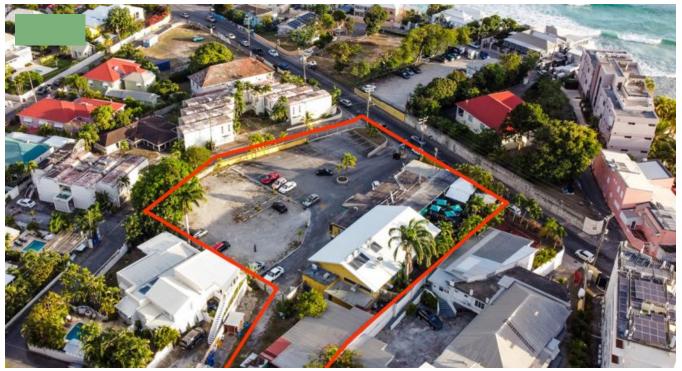

## ABBEVILLE HOTEL SITE

Approximately 1 acre of prime development property located on the popular strip of Worthing main road steps away from the beautiful Accra (Rockley) beach. Originally the site of Abbeville Hotel, the 43,137 sq ft property is the home of Abbeville Bar & Department (formally Bert apos; Bar), one of the most successful sports bars on the island. Upgraded approx 20 years ago the space includes the restaurant, pool, office and storage facilities. The additional lands are used as a car park and have potential for further development. The property is offered for sale as a going concern or with vacant possession. This is a prime property on the south coast with enormous potential for further tourism development. With the stunning Accra beach and a plethora of restaurants and amenities within walking distance, this property is ideally located and has no end of possibilities. Worthy of note: Sugar Reef across the Street/currently Tikki Bar/Restaurant on Rockley Beach is also available for sale

LUXE

 Land Area:
 43,137sq. ft

 Floor Area:
 5,861sq. ft

 Listed:
 9 Nov 2022