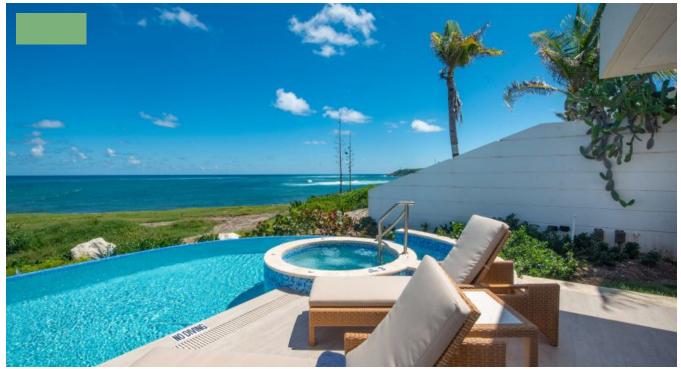

## THE CRANE, BEACH HOUSES

Inspired by escapism, these two and three bedroom oceanfront villas are located in Beach Houses - a secluded, low density resort community, overlooking Skeete's Bay Beach and Culpepper Island.

Features:

180-degree panoramic ocean views

Floor-to-ceiling glass windows for spectacular ocean views

2 infinity-edge private patios with hot tubs

Private patios offering 'no tan-lines' levels of privacy Residents of Beach Houses will enjoy: