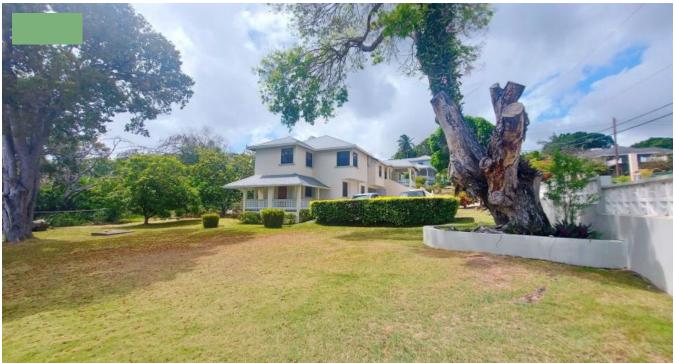

## BULKELEY CLOSE

**Barbados** 

This extremely spacious 4bd/2.5bth countryside home is located across from lush canefields at the entrance of a small neighbourhood. Its additional downstairs 2bd/1bth apartment makes it the ideal family home.

Upstairs has an inviting patio just off of the main entrance which leads into the foyer of the main house. There is a formal dining room off to the right, which if preferred can be used as a family room. There is an open plan living area, which flows out to a patio off to the side and a rear patio which are ideal for casual dining. The kitchen has ample cupboard and counter space.

The fully enclosed property adjoins the grounds of the Bulkeley Great House. It is centrally located just 15mins from Bridgetown and 5mins from the many amenities of Sky Mall.