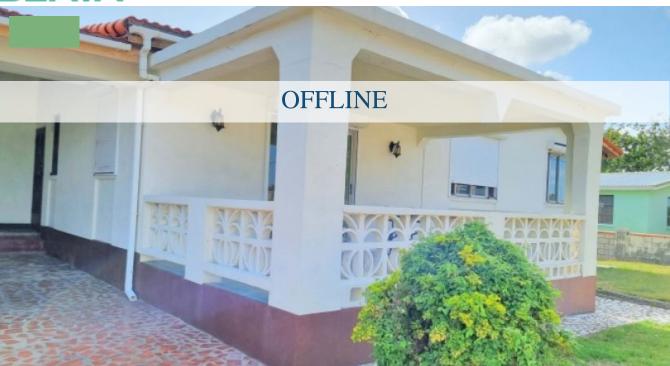

## EASTBOURNE NO. 1

This older, spacious 4 bed, 2.5 bath, single-story house is approximately 3,250 sq. ft., with a covered car port, large eat in kitchen, a separate dining room, a separate living room, and a covered front and back patio. The master bedroom is en-suite, and all bedrooms have built in closets. The second bathroom is shared between the other bedrooms, and the half bath can only be accessed from the back yard. The house sits on 22,780 sq ft of land that offers some farming opportunities at the back. The house is enclosed with a guard wall with front and back gates, with the extra land being open. The outside has both paved and grass areas and there are fruit trees on the property. There is a small structure in the backyard that can be used for storage. More Property Details Below: