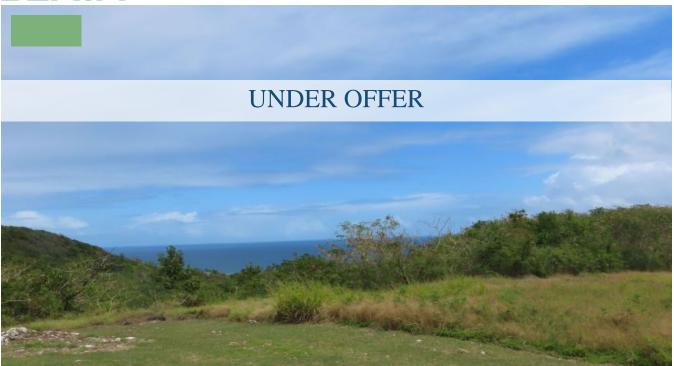

## MOUNT PLEASANT LOT #92, ST. PHILIP

Lot 92 is an elevated South East facing lot in Mount Pleasant, St. Philip, comprising of 9,115 square feet of land. This lot boasts sea views of the South East Coast of Barbados and year round cool breezes from the East.

The Mount Pleasant neighbourhood is quiet and well established and ideally located just minutes away from all the amenities at Six Roads which include shopping, banking, Post Office, Gas Station and so much more. There are also many beaches close by including the Crane Beach and Bathsheba just a short drive to the North.