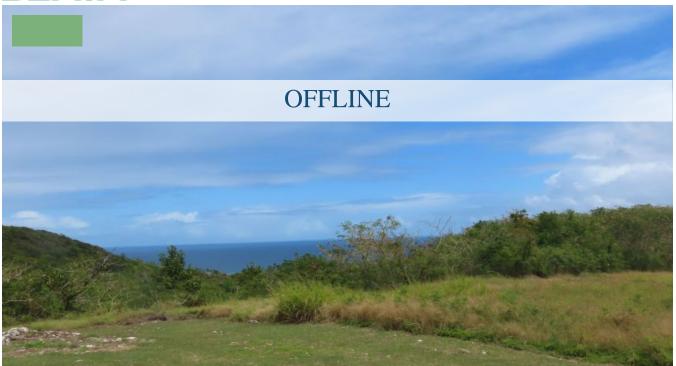

## MOUNT PLEASANT LOT 90 & 92, ST. PHILIP

Located adjacent to each in Mount Pleasant, St. Philip, these two lots are being offered for sale together. Lot 90 comprises 8,959 sq.ft. and Lot 92 comprises 9,115 sq.ft. Both elevated lots offering sea views of the South East coast of Barbados with year round breezes from the East.

The Mount Pleasant neighbourhood is quiet and well established and ideally located just minutes away from all the amenities at Six Roads which include shopping, banking, Post Office, Gas Station and so much more. There are also many beaches close by including the Crane Beach and Bathsheba just a short drive to the North.