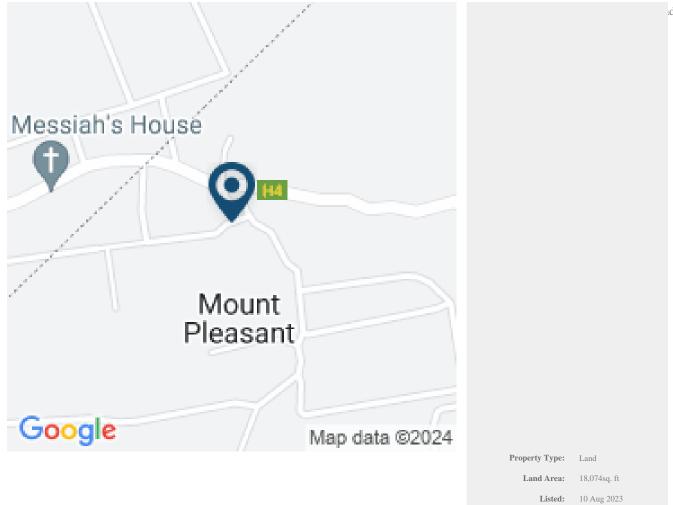

## MOUNT PLEASANT LOT 90 & 92, ST. PHILIP

Located adjacent to each in Mount Pleasant, St. Philip, these two lots are being offered for sale together. Lot 90 comprises 8,959 sq.ft. and Lot 92 comprises 9,115 sq.ft. Both elevated lots offering sea views of the South East coast of Barbados with year round breezes from the East.

The Mount Pleasant neighbourhood is quiet and well established and ideally located just minutes away from all the amenities at Six Roads which include shopping, banking, Post Office, Gas Station and so much more. There are also many beaches close by including the Crane Beach and Bathsheba just a short drive to the North.