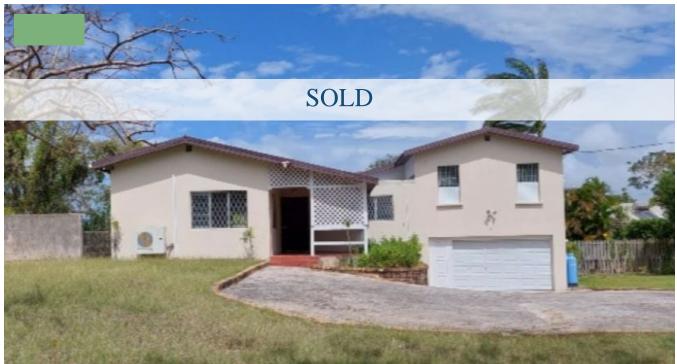

## 2A/2B HIGH PARK

**9** Barbados

'Bluff House' is a superb family home, with 4,000 square feet of floor space over three levels on adjacent lots totaling 22,745 square feet. Entrance is via a covered patio into the open plan living/dining area. This space is great for entertaining as it leads to the patio overlooking the gardens to the rear of the house and a view of the sea beyond. Off to the side, sits a compact yet functional kitchen. The en-suite master and two other large, bright, and airy bedrooms occupy the upper level along with the main bathroom. Downstairs, two additional bedrooms, a bathroom, and very generous laundry room could be ideal as guest accommodations or a full home office. The ground floor has a two-car garage and a spacious storage area.