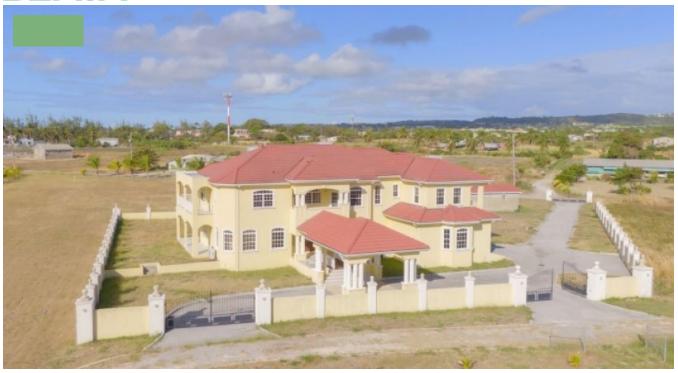

## RUBY HOUSE

Welcome to Ruby House! A magnificent 6 Bedroom  $\mid$  4.5 Bathroom home, uniquely located in Ruby, St. Philip. With over 8,000 sq. ft of covered space sitting on over 4 acres of land, this home is ideal for entertaining and has many great features. The property has three entrances, all gated. The main entrance splits, one leading to the covered main entry to the home, the other to double car garage with automatic doors. More property details below: