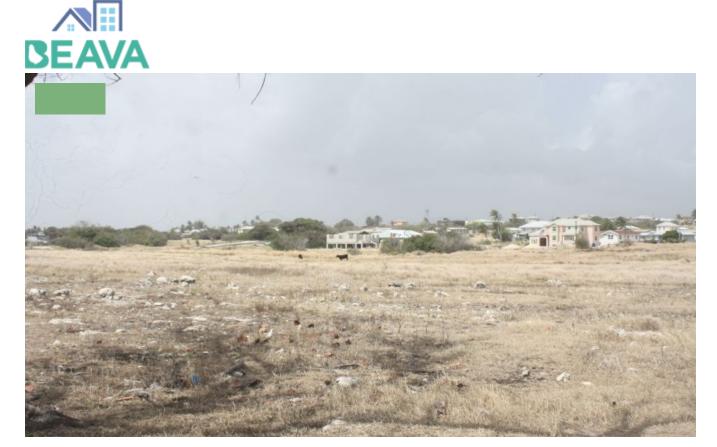

WELLHOUSE BAY DEVELOPMENT PHASE 3 (SECTION 3)

Saint Philip, Barbados

Look no further – Wellhouse Bay Development Phase 3 has a plot of land to suit your needs. The Development comprises of 113 lots and are varied lot sizes of which there are 32 to choose from between Bds\$97,680.00 to Bds\$149,072.00. These lots are walking distance from the cliff and the ocean beyond. All lots are considered flat and of a great size and the ocean breeze is a plus. The Developers have included a pathway running along the cliff of the Development where one can enjoy the ocean views and sea breezes. Harrismith Beach and Long Bay are also a short distance away. Wellhouse Bay is a drive to Six Roads and its many amenities. Great location, healthy lifestyle. Give us a call and we would be happy to show you these lovely lots.