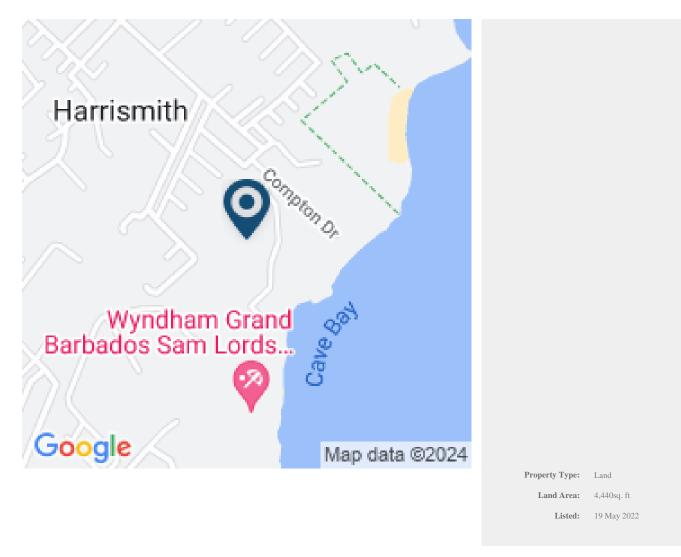

WELLHOUSE BAY DEVELOPMENT PHASE 3 (SECTION 3)

Saint Philip, Barbados

Look no further – Wellhouse Bay Development Phase 3 has a plot of land to suit your needs. The Development comprises of 113 lots and are varied lot sizes of which there are 32 to choose from between Bds\$97,680.00 to Bds\$149,072.00. These lots are walking distance from the cliff and the ocean beyond. All lots are considered flat and of a great size and the ocean breeze is a plus. The Developers have included a pathway running along the cliff of the Development where one can enjoy the ocean views and sea breezes. Harrismith Beach and Long Bay are also a short distance away. Wellhouse Bay is a drive to Six Roads and its many amenities. Great location, healthy lifestyle. Give us a call and we would be happy to show you these lovely lots.

## More Information

| Sale Price:         | \$48,840 US  |
|---------------------|--------------|
| Property Reference: | S005         |
| Amenities:          | Lovely area. |
| External Link:      |              |
|                     |              |