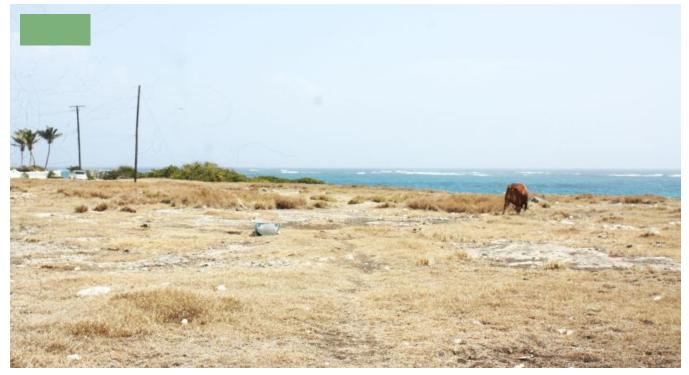

## WELLHOUSE BAY DEVELOPMENT PHASE 3, LOTS 117, 118, 119

Located East of Sam Lord's Castle and along our beautiful rugged ocean front are these three lots. They form part of the larger Wellhouse Bay Phase 3 Development with varied lot sizes available. Wellhouse Bay Development is a drive away to Six Roads and its many amenities. Each of these lots are considered flat, and, being they are set back from the cliff edge one will have the opportunity to build a lovely breezy home. The Developers have included a pathway running along the cliff of the Development where one can enjoy the ocean views and sea breezes. Harrismith Beach and Long Bay are also a short distance away.