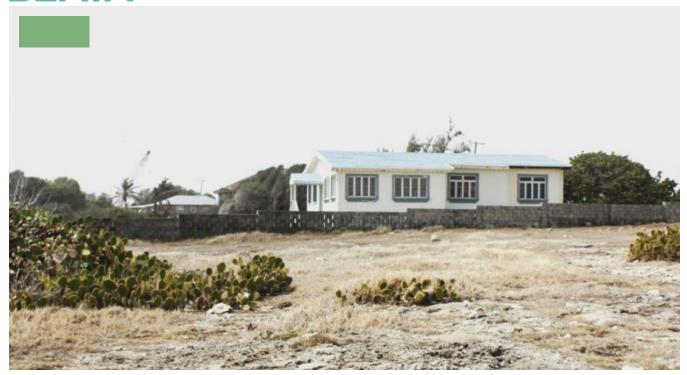

## WELLHOUSE BAY DEVELOPMENT PHASE 3 LOT 116

Looking for that Coastal home? Located East of Sam Lord's Castle and along our beautiful rugged coastline is this 3-bedroom 1-bathroom house sitting on 41,811 sq.ft. of land. The property forms part of the larger Wellhouse Bay Phase 3 Development with varied lot sizes available. This home is being sold unfurnished and is a single level dwelling which faces onto the cliff edge. This is a traditional type home and will need modernization to make it your own. The Developers have included a pathway running along the cliff of the Development where one can enjoy the ocean views and sea breezes. Harrismith Beach and Long Bay are also a short distance away. Wellhouse Bay Development is a 15-minute drive to Six Roads and its many amenities including Doctors' Offices, Schools, Restaurants, Banking and shopping. No need to go any further – its all there.