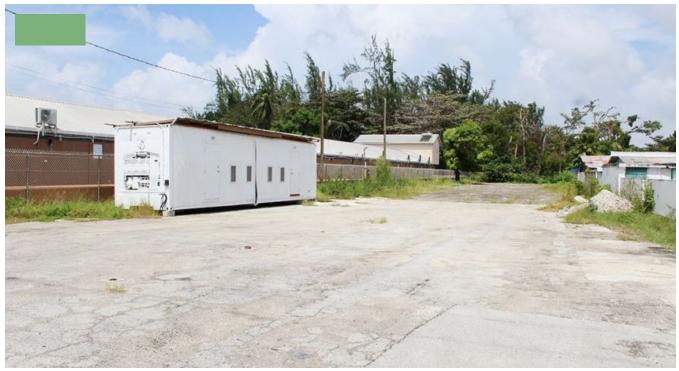

## WORTHING MAIN ROAD

Great opportunity for commercial investment in a prime location. This lot is approximately 18,100 sq. ft. of land on Worthing Main Road.Previously a Restaurant/Bar, however there is great potential for considering this desirable location, which offers good exposure to foot and vehicular traffic.There is ample room for parking and is on the bus route for those using public transportation.SALE PRICE: BDS\$1,850,000? US\$925,000