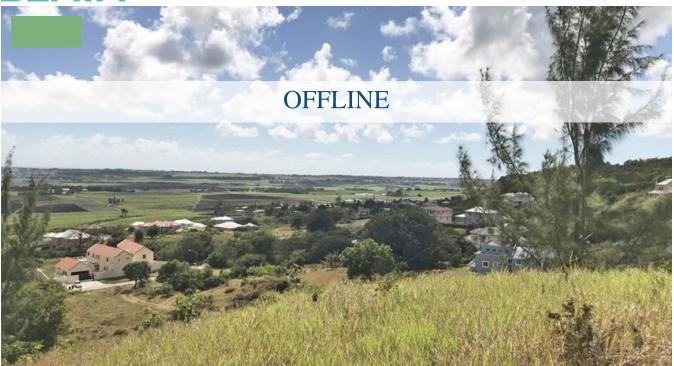

## DRAX HALL JUMP LOT 8

This 13,648 sq ft lot boasts breathtaking gully and 180 degree country and sea views. The hilltop lot is set on the eastern end of the development with a dramatic gully along it's boundary which frames country and sea views beyond. The lot slopes to the south assuring these views will be preserved. The community of Drax Hill Jump is comprised of 29 lots ranging in size from 10,200 and 15,300 sq ft. with covenants in place to preserve the quality of the community. The community is just 20 minutes from the South Coast and in close proximity to Six Roads as well as the well known Brighton Farmers Market. If you are seeking a hilltop location with dramatic views add this lot to your "must see" list.SALE PRICE: BDS\$224,000 / US\$112,000