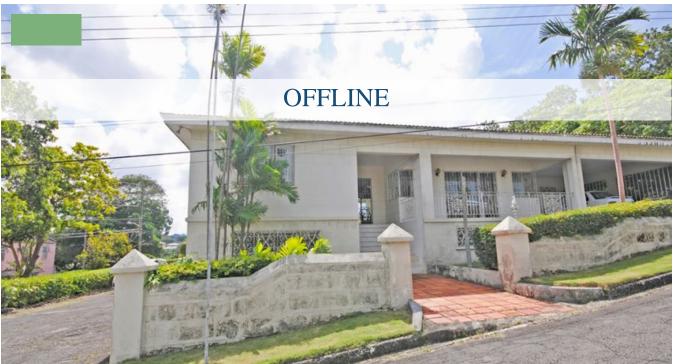

## PINE PLANTATION ROAD PROPERTY

This property has an excellent and highly visible location within the Pine Plantation Road area. Originally built back in the 1970s the well designed split level home consists of a 3 bedroom, 2 bathroom residence with a doctor's office on the lower ground floor. The residence has a double garage, two covered verandas, separate sitting, dining and TV rooms, laundry room and an internal staircase that leads to the the doctor's office on lower ground floor level. This office also has a separate entrance from large car park and is well laid out consisting of a waiting room, reception room, office, lab and store room, file room and three exam rooms. The property needs updating internally but has attractive gardens and a solar system that feeds electricity back to the B'dos Light & Power.SALE PRICE: Bds\$895,000 / US\$447,500