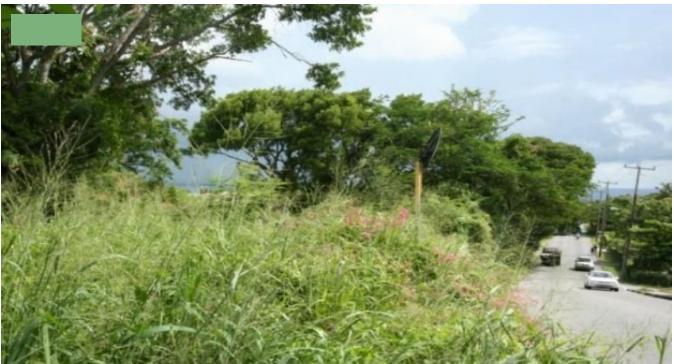

## RENDEZVOUS HIGH RIDGE, CHRIST CHURCH

**Q** Christ Church, Barbados

Located in a prime spot for commercial use on the busy link road leading from the Garfield Sobers roundabout down to Highway 7 (the main south coast road) is this pleasant ridge lot with a superb view of the south coast and the sea beyond. The lot sits on the smaller ridge above Rendezvous Ridge and is currently classed as residential. However, because of its proximity to the main road and other commercial buildings opposite and nearby, it would appear that planning for commercial use of the site should not be difficult to obtain.Access to St. Lawrence Gap, Rockley, the main ABC Highway leading to the airport in one direction and Bridgetown and the west coast in the other make this location very central indeed.