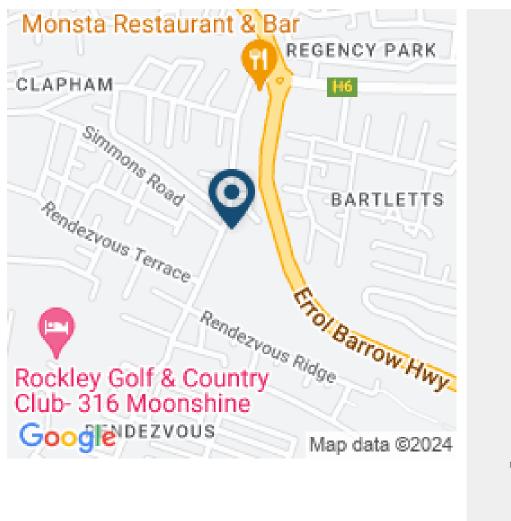

## RENDEZVOUS HIGH RIDGE, CHRIST CHURCH

**Q** Christ Church, Barbados

Located in a prime spot for commercial use on the busy link road leading from the Garfield Sobers roundabout down to Highway 7 (the main south coast road) is this pleasant ridge lot with a superb view of the south coast and the sea beyond. The lot sits on the smaller ridge above Rendezvous Ridge and is currently classed as residential. However, because of its proximity to the main road and other commercial buildings opposite and nearby, it would appear that planning for commercial use of the site should not be difficult to obtain.Access to St. Lawrence Gap, Rockley, the main ABC Highway leading to the airport in one direction and Bridgetown and the west coast in the other make this location very central indeed.