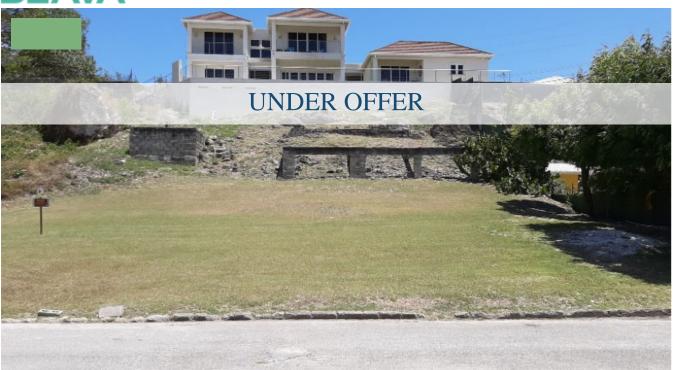

## #6 WINDY RIDGE

This lot measures 10,480, square feet on an easily manageable slope, with an existing partial foundation. Surrounded by a number of larger homes and villas the property has good potential as a private residence or executive rental.

Windy Ridge is just off Thornbury Hill conveniently located within five minutes of amenities in Oistins, and short drive to the commercial centers and beaches on the South Coast .