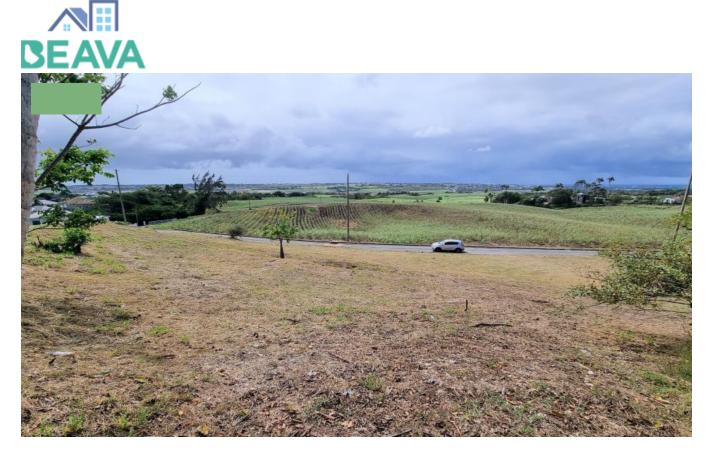

## MONTVIEW TERRACE LOT 1

Saint George, Barbados

This 28,470 sq.ft hillside lot enjoys spectacular panoramic views spanning from the Bridgetown Port to East Point and beyond. Positioned in the central region of Jordans, St. George, this lot is the perfect spot to build your dream home. Montview Terrace consists of 6 large lots, 5 of which have been developed into beautiful homes. Lot 1 is the last lot remaining.