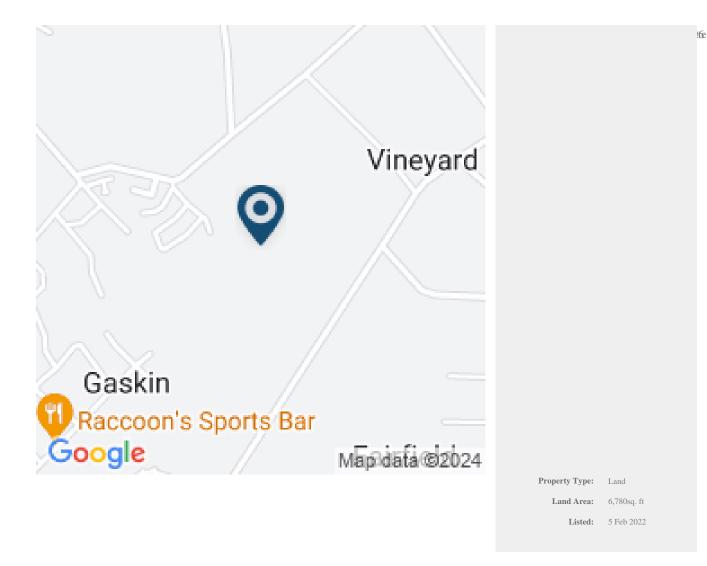

FORTESCUE, LOT 202A, ST. PHILIP, BARBADOS

**Q** Barbados

A gem of land area, in this middle income residential neighbourhood, of Fortescue St. Philip. This portion totals 6,780 square feet or 629.88 meters and is close to Conset Bay and the rugged East Coast of Barbados.