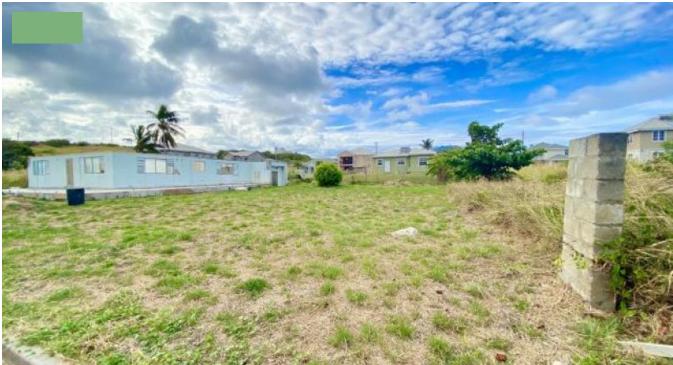

FORTESCUE, LOT 202A, ST. PHILIP, BARBADOS

**Q** Barbados

A gem of land area, in this middle income residential neighbourhood, of Fortescue St. Philip. This portion totals 6,780 square feet or 629.88 meters and is close to Conset Bay and the rugged East Coast of Barbados.

The development situated in St. Philip has easy access to Six Cross Roads where you can perform a number of everyday activities as this commercial hub grows exponentially every year in Barbados.

Adequate road systems connect this residential site to many amenities, GAIA, East Coast and parishes such like St. John and St. Joseph which have a rich history in Barbados. Discovery for the explorer,.... building and living at this site has a calm and alluring mystery.

Nice location in the largest parish in Barbados, the parish of St. Philip which stretches vastly across the Southern part of the island.