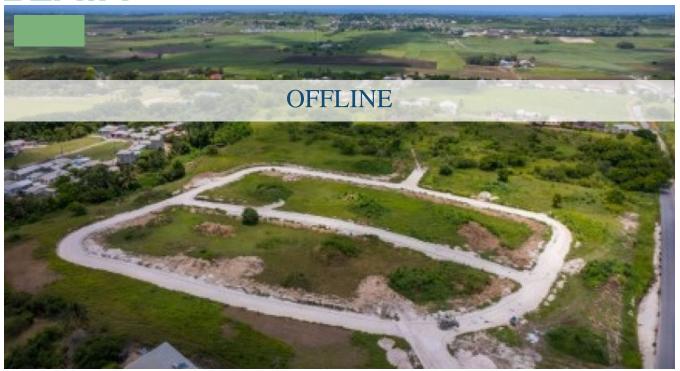

## CARMICHAEL CRESCENT

Saint George, Barbados

Carmichael Crescent is a new land development located centrally in Carmichael, St. George. The first Phase of the Development consists of 62 lots ranging in size from approx. 4,300 sq. ft. to 8,700 sq. ft. Beautiful country views of the St. George Valley, make this a desirable investment opportunity. Lots are available now starting at BDS\$90,000. Mortgage packages available E&OE