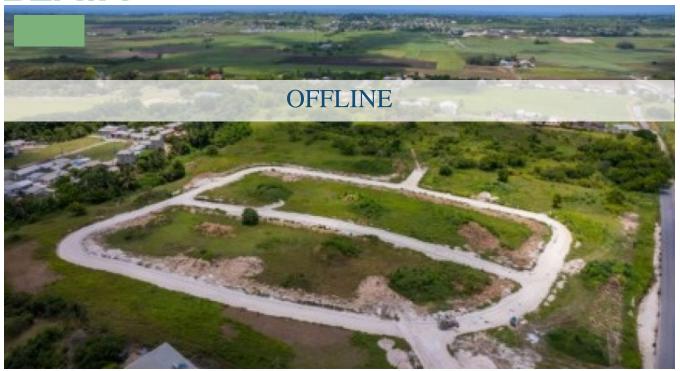

## CARMICHAEL CRESCENT

Saint George, Barbados

Carmichael Crescent is a new land development located centrally in Carmichael, St. George. The first Phase of the Development consists of 62 lots ranging in size from approx. 4,300 sq. ft. to 8,700 sq. ft. Beautiful country views of the St. George Valley, make this a desirable investment opportunity. Lots are available now starting at BDS\$90,000. Mortgage packages available. E&OE