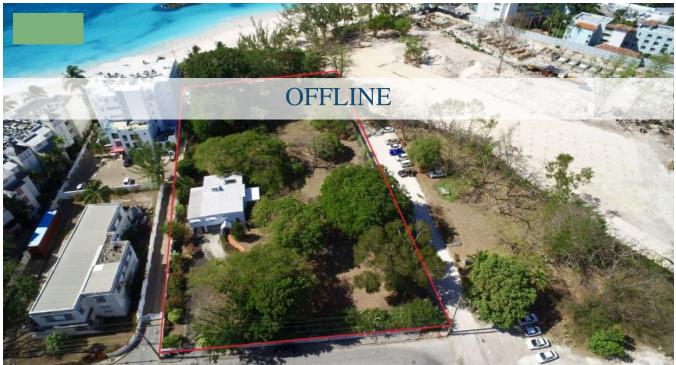

## LUCITA, MAXWELL COAST ROAD, CHRIST CHURCH, BARBADOS

Christ Church, Barbados

"Lucita" is a prime beachfront parcel of land being offered for sale on the South Coast of Barbados in the highly sought-after Maxwell Area. This lot offers over 100,000 Square Feet of beachfront land perfect for development into condominiums or a boutique hotel.

The site currently has a 3-bedroom, 2-bathroom house on it which could be converted to a sales off during construction. At under USD \$50.00 per square foot Lucita is a great purchase. You also have the benefit of St. Lawrence Gap, Oistins and many major banks, shopping centers and supermarkets all within a 5-minute drive.