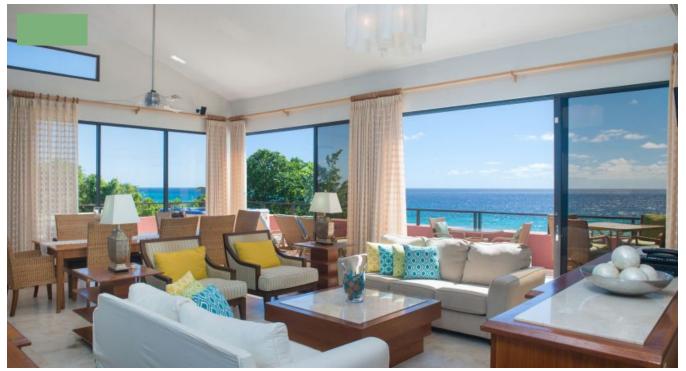

## ST. LAWRENCE BEACH CONDOS - UNIT 16 \*\*\*REQUEST FULL AVAILABILITY\*\*\*

• Christ Church, Barbados

The St. Lawrence Beach Condos are located on the South Coast of the island in close proximity to the many amenities of Oistins and Sheraton Mall. The condos offer a mix of studio, 1Bd, 2Bd, 3Bd and penthouse apartments.

This fully air conditioned penthouse sits on the fourth floor and boasts 3Bd 2.5Bth, a wrap around terrace with jacuzzi and its own separate 43 sq.ft. storage locker on the Pool level next to the Management office..

The Kitchen is fully equipped with modern appliances. The listed price includes all appliances (fridge / freezer, stove, hob, microwave, dishwasher and washer / dryer) and furniture, linens, cutlery and glassware, so that they are ready for occupancy.