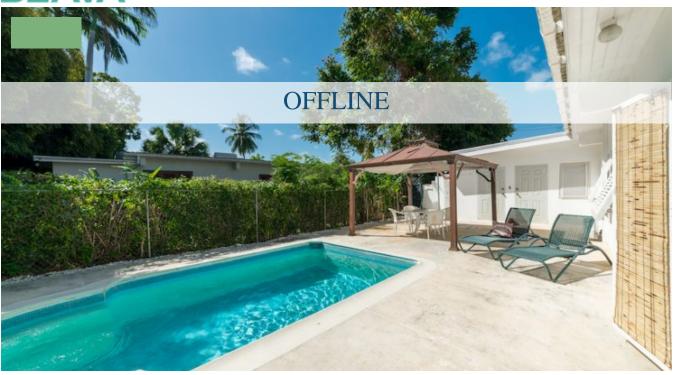

## CHERRY AVENUE NO. 72A & 72B SUNSET CREST, ST JAMES

No. 72 Cherry Avenue, Sunset Crest is a one-level detached house, which has been divided into 2 units. Each unit has its own entrance.

Unit 72 A has 2 bedrooms with an en suite bathroom off the master bedroom. There is a separate bathroom for the guest bedroom. It also has a sitting room with dining area and kitchen. Outside is an enclosed garden with a pool and pool deck. There is a bathroom outside by the pool deck. Unit 72B has 2 bedrooms, a sitting room with a dining area, a kitchen and one bathroom. Unit 72A & Unit 72B Cherry Avenue were both rented previously on the holiday market but more recently have been rented long term. An owner of 72 Cherry Avenue could use one of the units for themselves and rent out the other to achieve additional income.

Properties in Sunset Crest are highly sought after. This is because they are close to the beach, all the amenities of Holetown and the main west coast supermarket. They are close to The Limegrove Lifestyle Centre where there is wonderful shopping. There is also an array of bars, cafes, and restaurants in Limegrove. Owners at Sunset Crest often join the beach club which is located next to The Beach House restaurant. The annual cost for membership is a relatively modest sum. At the beach club there is a pool which overlooks the sea for use of owners and their guests. Sun loungers and umbrellas are provided and there are bars and restaurants close by. There is also direct access to the turquoise waters of the Caribbean Sea from the beach club.