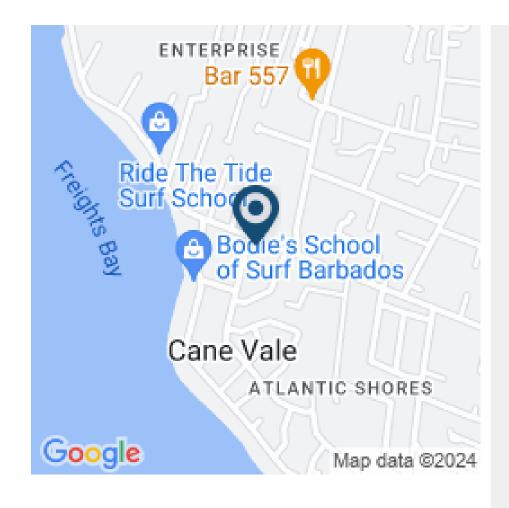

## ATLANTIC SHORE LOT 253

Situated on Enterprise Road at the entrance to the desirable Atlantic Shores neighbourhood is this rectangular shaped residential Lot of land. The location is approximately 10 minutes to the airport and ABC highway and is within easy access to Enterprise Beach, Barbados Golf Club and many amenities in Oistins.