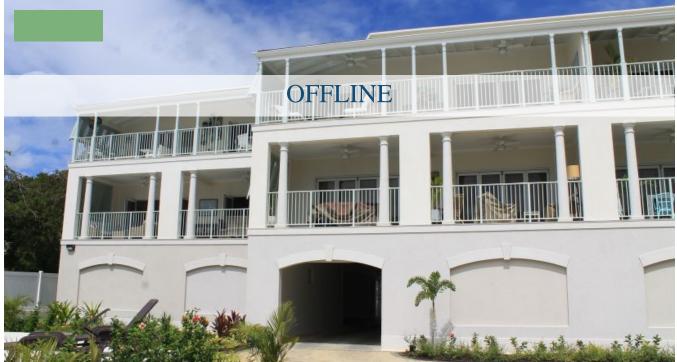

## LIGHTHOUSE BAY, 101

**Q** Christ Church, Barbados

Lighthouse Bay is an exclusive set of 8 spacious condominiums located within a gated community near to Oistins with beautiful views, a community pool and garden. It is located opposite the beach allowing the turquoise colours of the ocean to infiltrate each unit.

Parking is covered and is located on the ground floor which also has storage rooms for each condominium. The condominiums can be accessed via steps or an elevator.

Four units are located on each floor and are staggered to create privacy. The units have been finished with a contemporary feel and have been outfitted with SMEG and BOSCH appliances.

Unit 101 West has approx 1,900 sq.ft of living space and is being offered fully furnished.