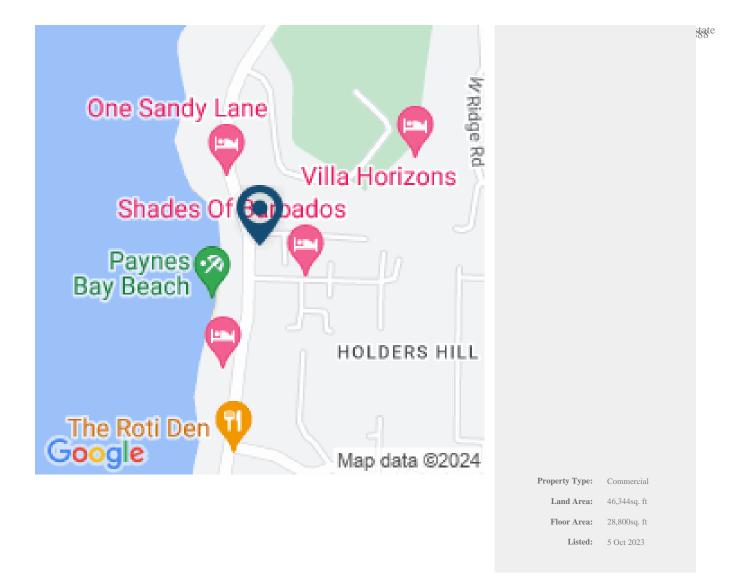

## TROPICAL ESCAPE HOTEL

This property has a prime location on the idyllic west coast, just steps away from a pristine white-washed beach across the street on 41,873sq.ft. of land. It is a 3-storey 58 room building comprising 9500sq.ft on each floor for a total of 28,800sq.ft.

Tropical Escape Hotel is a 3-storey property across the street from the beach with 58 rooms, a vibrant coloured bar and dining room. There is a pool with an adjacent bar.

Across the road, sitting directly on the beach is the crowning glory, the Blue Monkey Bar & Restaurant beach facility which sits on 4471sq.ft. of beach. It sits on one of the finest beaches on the west coast of the island, a stroll away from the famous Sandy Lane Hotel.