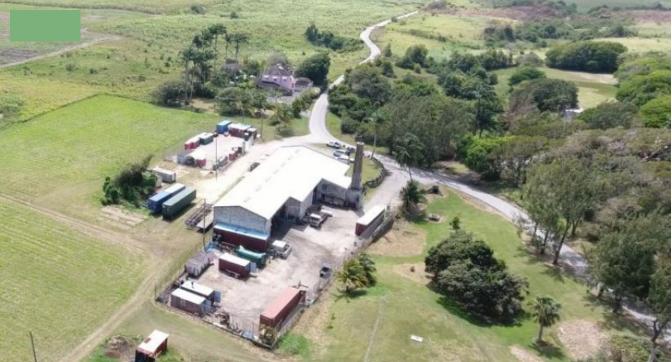

CLIFF PLANTATION, COMMERCIAL BUILDING

Saint John, Barbados

Modern office building containing approx. 3,100 sq. ft. completed in 2008, together with a large workshop/storage area totaling approx 5,572 sq. ft. sitting on approx. 2.75 acres of land. There are two drainage wells, and 1 old factory chimney. Ideal for the distribution trade, warehousing/manufacturing businesses and the like. There is plenty parking and two enclosed yards. A few minutes drive to Six Cross Roads where all major shopping conveniences are available, including restaurants, supermarket, gas stations, doctors and the like. Tired of the congestion in Bridgetown/Warrens etc., then this could be the place for your business.