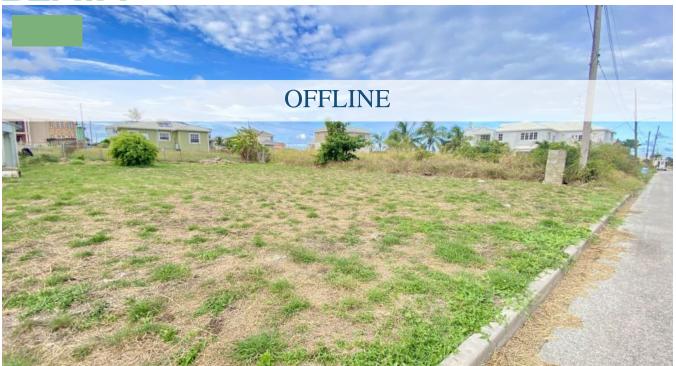

## FORTESCUE, LOT 202A, ST. PHILIP, BARBADOS

Lot 202A is a wonderful flat parcel of land being offered for sale in the quiet residential neighbourhood of Fortescue on the East Coat of Barbados.

This lot offers 6,780 square feet of land which enjoys cool sea breezes year-round and is also just step away from fishing village of Conset Bay where you can swim or launch a boat.

Fortescue is a well sought-after middle-income neighbourhood and benefits from many amenities within a short drive including St. Marks Church, Emerald City Supermarket, Sol Gas Station, The Barbados Post Office and much more located in the Six Roads and Crane Area.