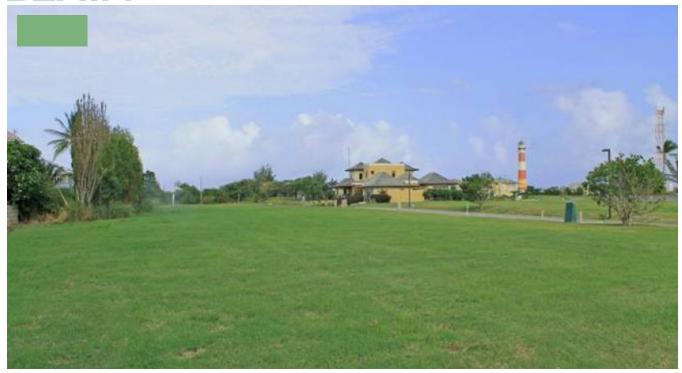

## BOW BELLS ESTATE LOT #7

Bow Bells is an exclusive development located on a ridge adjacent to the South Point Lighthouse in the parish of Christ Church in the south of the island approximately 300 years from the sea. This mature residential community boasts beautiful views along the coast to the ocean. Lot #7 is 9,235 sq. ft. This community offers 25 lots with all the services run underground. There are covenants in place to protect the quality of the development. All the services run underground.

Located within walking distance to the ocean and less than 1km away from Silver Sands, Miami Beach and Oistins and a 5-10 minute driv to the Barbados Golf Club and Grantley Adams international Airport. The information provided on this property is deemed reliable, however, not guaranteed.