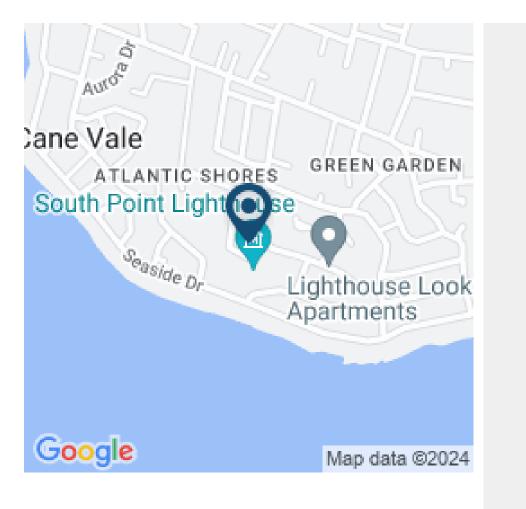

## BOW BELLS ESTATE LOT #7

Bow Bells is an exclusive development located on a ridge adjacent to the South Point Lighthouse in the parish of Christ Church in the south of the island approximately 300 years from the sea. This mature residential community boasts beautiful views along the coast to the ocean. Lot #7 is 9,235 sq. ft. This community offers 25 lots with all the services run underground. There are covenants in place to protect the quality of the development. All the services run underground.

Located within walking distance to the ocean and less than 1km away from Silver Sands, Miami Beach and Oistins and a 5-10 minute driv to the Barbados Golf Club and Grantley Adams international Airport. The information provided on this property is deemed reliable, however, not guaranteed.