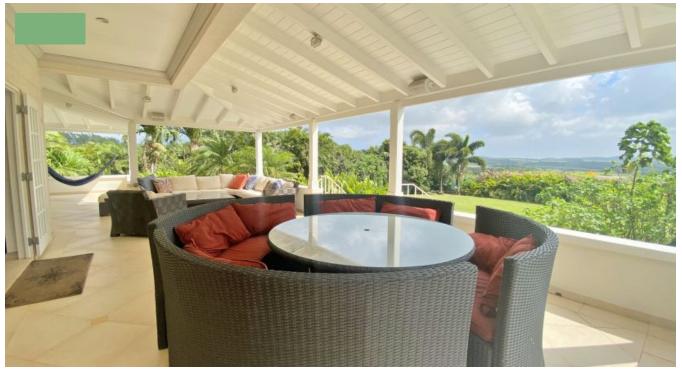

The main floor features a large kitchen and open-style living and dining area, which leads on to an expansive wrap-around covered patio - perfect for entertaining! Being elevated on the ridge allows for uninterrupted views and a steady breeze, which pours through the home. Also on the main level is an office, guest bedroom with ensuite bathroom and built-in vanity, as well as a separate guest bathroom. Upstairs are three additional bedrooms, including a large master suite, which features two separate walk-in closets, an ensuite bathroom outfitted with a double vanity, jacuzzi and standing shower, as well as a private balcony off the main sleeping area. The other two bedrooms share an adjoining bathroom and one is outfitted with AC, along with the master.