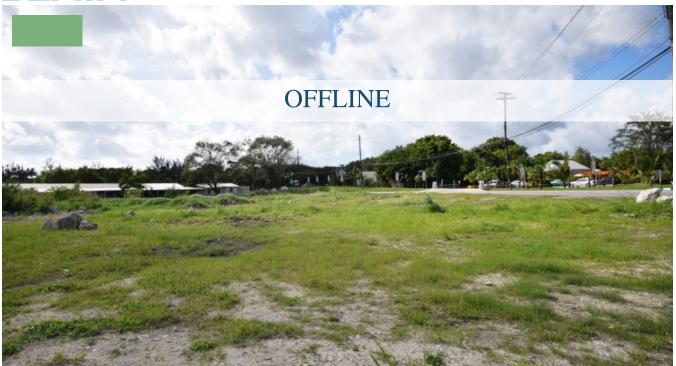

## SEARLES COMMERCIAL LOT B, CHRIST CHURCH

Prime commercial lot for sale on the south-west corner of Searles Roundabout/ Highway 6, Barbados with current heavy traffic flows to/from St. Philip and between ABC and the Ridge, St. George etc.

This 1.3-acre lot comes with TCPO approved plans for the construction of a warehouse and office building and is in an area where traffic is increasing steadily  $\tilde{n}$  Chefette (successful, fast food restaurant) will open their Newton Branch in 2019, just half mile away. Competitively priced  $\tilde{n}$  great commercial opportunity.