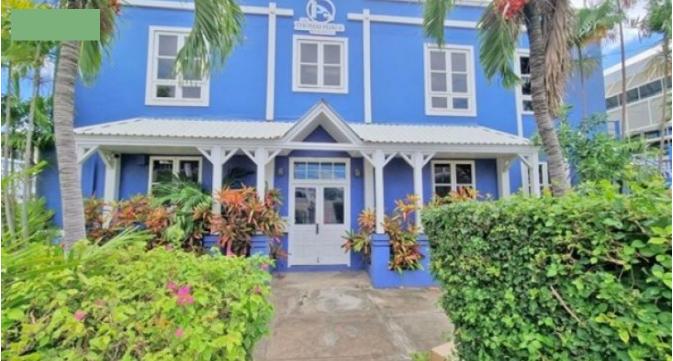

## THE THOMAS PIERCE BUILDING, OFFICE 1 - UNDER OFFER

Saint Michael, Barbados

Office 1 of The Thomas Pierce Building is located on the ground floor of this purpose-built office complex on Lower Collymore Rock Road. The property can be accessed on foot from the main road, or via vehicle behind the National Insurance Building via vehicle. There is an outer security door to let you into the building. The space comprises of 678 sq. ft. which is split into a large central space, a smaller office space, a kitchenette and two toilets. The floors are tiled, and the central space and the individual office space have air-conditioning. The office is allocated 3 parking spaces. The building is secure as there are security cameras on the outside of the building, and there are security grills on the windows. The monthly fee includes the communal skip. The property also has a water tank. Not suitable for retail. Rent is \$2,350 inclusive of VAT. The office space will be repainted, and minor repairs done for the new occupants.