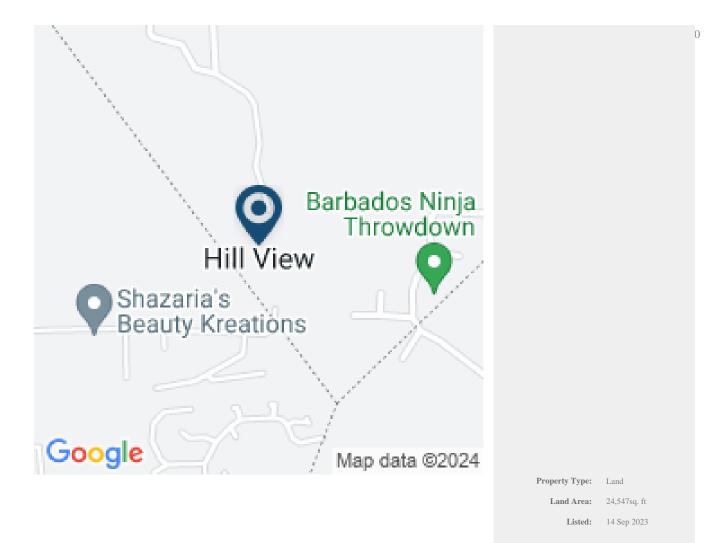

## HILL VIEW ESTATE LOT 23

\*\*\*Priced for quick sale!Hill View Estate is the perfect location to build your dream home with the best of both worlds, an elevated, picturesque, countryside location but just a few minutes away from all the necessary amenities in the rapidly developing Six Roads commercial hub. The landscape of this large lot lends to many possibilities for construction with a slope to the eastern side. The lots in this development have the advantage of underground services.