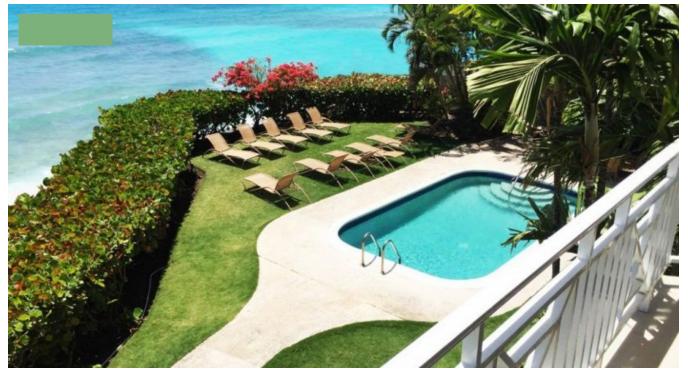

## MISTLE COVE PENTHOUSE APARTMENT #513

Christ Church, Barbados

A haven of comfort and attention to detail, this ocean front penthouse is right on the beach and features a patio plunge pool as well as a large communal pool. The kitchen is spacious with dining indoors and outdoors on the large patio.

Your stay includes access to the property's small private beach and is located within walking distance to all the action in St. Lawrence Gap including restaurants, bars and shops. No need for a car rental here, it's steps to buses and tour operator pick-up locations.