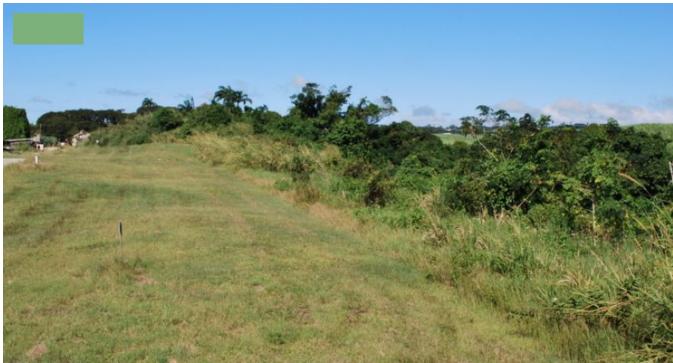

## GRAND VIEW CLIFFS LOTS 64, 65, 66, THE MOUNT

Saint George, Barbados

There are three remaining lots (64, 65, 66) unsold at Grand View Cliffs, The Mount, St. George. These lots range in size from 26,422 sq. ft. to 41,319 sq. ft. They offer excellent views to the West, and are bordered by a gully and sloping land on their perimeter. While the lots are relatively large, a portion of the land runs down the slope and across the gully, the developer will NOT be charging for the slope or gully but only for the Lot 64, 22,380 sq. ft., Lot 65, 19,092 sq. ft. and Lot 66, 18,880 sq. ft. BDS \$

Lot 64 41,319 sq ft \$310,000 Lot 65 30,280 sq ft \$295,000 Lot 66 26,422 sq ft \$290,000