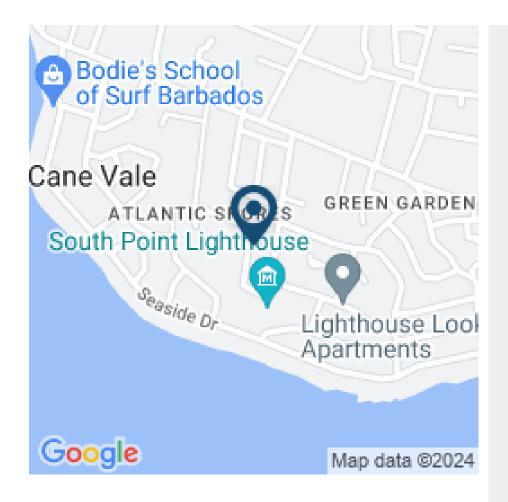

## #10 BOW BELLS ESTATE

Bow Bells Estates is situated in Enterprise, Ch Ch, adjacent to the South Point Light House and overlooking Atlantic Shores. These lots offer either lovely sea or country views and are very competitively priced. The development is within walking distanceSilver Sands Beach,the beautiful MiamiBeachand Oistins with its vibrant fish market, shopping and otheramenities. These lovely Bow Bells lots are convenient to the entire South Coast and are perfectly positioned to offer easy access to the Airport, ABC Highway as well as Durants Golf Course.