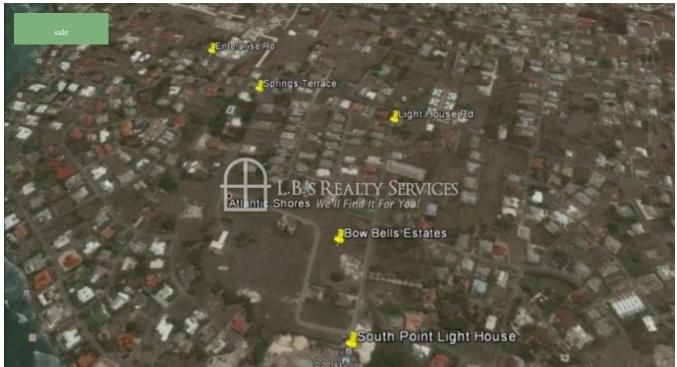

## #10 BOW BELLS ESTATE

Bow Bells Estates is situated in Enterprise, Ch Ch, adjacent to the South Point Light House and overlooking Atlantic Shores. These lots offer either lovely sea or country views and are very competitively priced. The development is within walking distanceSilver Sands Beach,the beautiful MiamiBeachand Oistins with its vibrant fish market, shopping and otheramenities. These lovely Bow Bells lots are convenient to the entire South Coast and are perfectly positioned to offer easy access to the Airport, ABC Highway as well as Durants Golf Course.