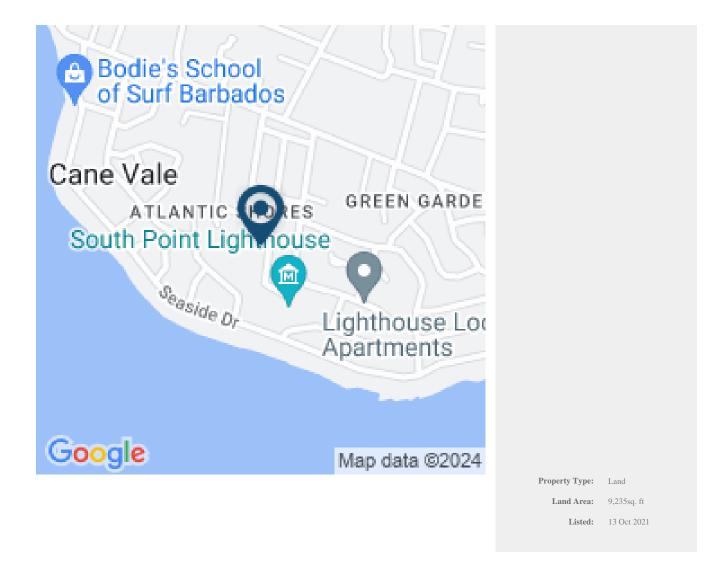

## **#7 BOW BELLS ESTATE**

**9** Christ Church, Barbados

Bow Bells Estates is situated in Enterprise, Ch Ch, adjacent to the South Point Light House and overlooking Atlantic Shores. These lots offer either lovely sea or country views and are very competitively priced. The development is within walking distanceSilver Sands Beach,the beautiful MiamiBeachand Oistins with its vibrant fish market, shopping and otheramenities. These lovely Bow Bells lots are convenient to the entire South Coast and are perfectly positioned to offer easy access to the Airport, ABC Highway as well as Durants Golf Course. BDS\$212,300.00