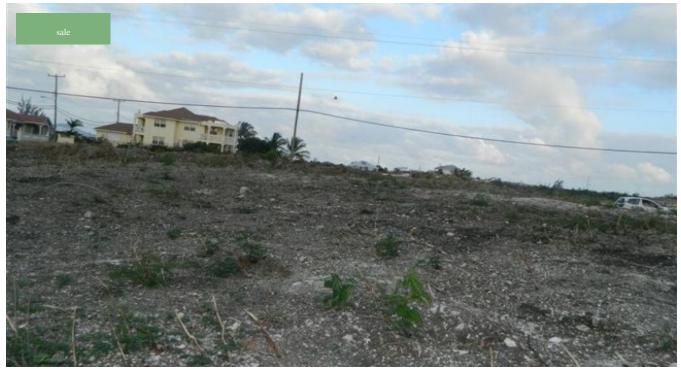

## LOT 16 OLDBURY, TUSCANY GARDENS

This 6,240 sq.ft. lot is approx 2 mins away from the to the Grantley Adams International Airport and approx 8 mins minutes drive to the populart Six Roads area with all its amenities such as Supermarkets, Banks,School and much more, this lots is suitable for any house of your choice; bungalow, 2-storied or even a dwelling house with an apartment.