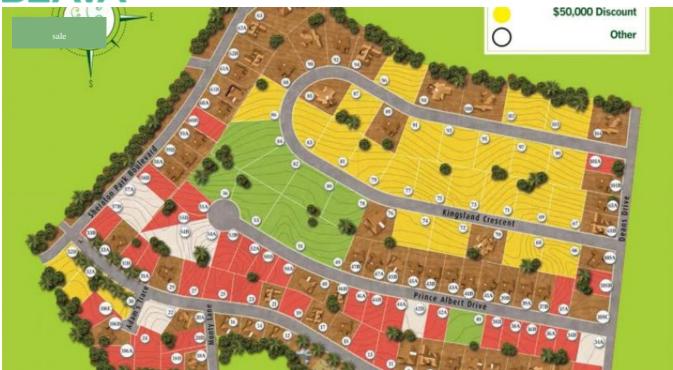

## LOT 25 ADAMS CASTLE

## BDS\$170,248.00 \$150,000.00

Further Price Reduction!!

Sales must be closed in 90 days(3 months) to obtain this discount.

ONLY A FEW REMAINING - Dont miss this opportunity to purchase a piece/s of land in this beautiful South Coast Development. This new development, with its unique terrain is centrally located and is situated very near the popular Sheraton mall complex.

Please download PDF File to view property prices and sizes.

Lot prices are subject to change without notice. Some of the lots have been subdivided to make smaller lots.