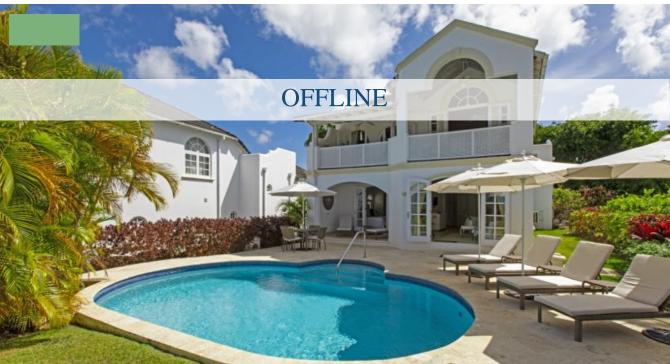

## ROYAL WESTMORELAND, ROYAL VILLA 1

Royal Villa 1 is a modern 2 storey, coral stone home that has been superbly maintained and stylishly decorated. It includes all amenities required for your vacation while being situated within the renowned Royal Westmoreland golf estate. Royal Villa 1 has an impressive private swimming pool and sea views. Located at the end of the Royal Villas cul-de-sac, Swansway has 3 en suite bedrooms. Upon entering the villa, you are lead to the open plan living/dining area accented with white and tropical decor and a dining table seating 6 persons. Tucked nicely to the right, is the modern kitchen, equipped with all essentials other necessary appliances. Large double doors connect the living space and private covered dining terrace with additional seating. The entire upper floor boasts views of lush gardens, private swimming pool and the enticing Caribbean sea.

On the ground floor, you will find the Master bedroom with King size bed and bedroom 2 with Twin beds; both feature walk through closets and en suite double vanity bathrooms. The Master suite includes a separate tub and shower, while bedroom 2 is fitted with a walk-in shower. Both of these bedrooms have access to the shared pool deck leading right out to the large private swimming pool. The remaining bedroom on the 1st floor is equipped with a Queen size bed and includes an en suite bathroom with walk-in shower and double vanity.