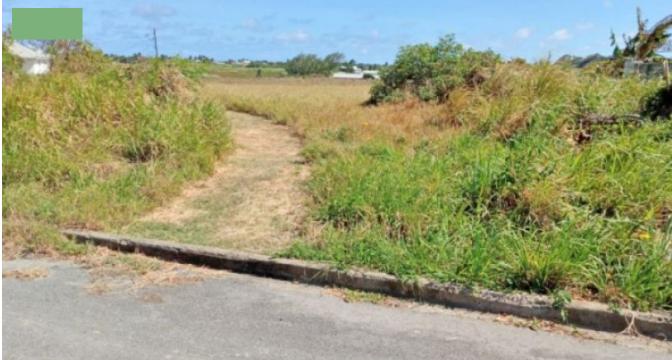

## FORTESCUE LOT 114

Saint Philip, Barbados

Fortescue development is a charming residential neighbourhood which sits on the borders of the parishes St. John and St. Philip. This lot measures 7,325 square feet and is priced for quick sale. The location is a very peaceful setting and within reasonable proximity to Six Roads with a wide range of amenities including supermarkets, shops, gas stations, restaurants and doctors offices just to name a few. There are also local shops and mini marts within close proximity.